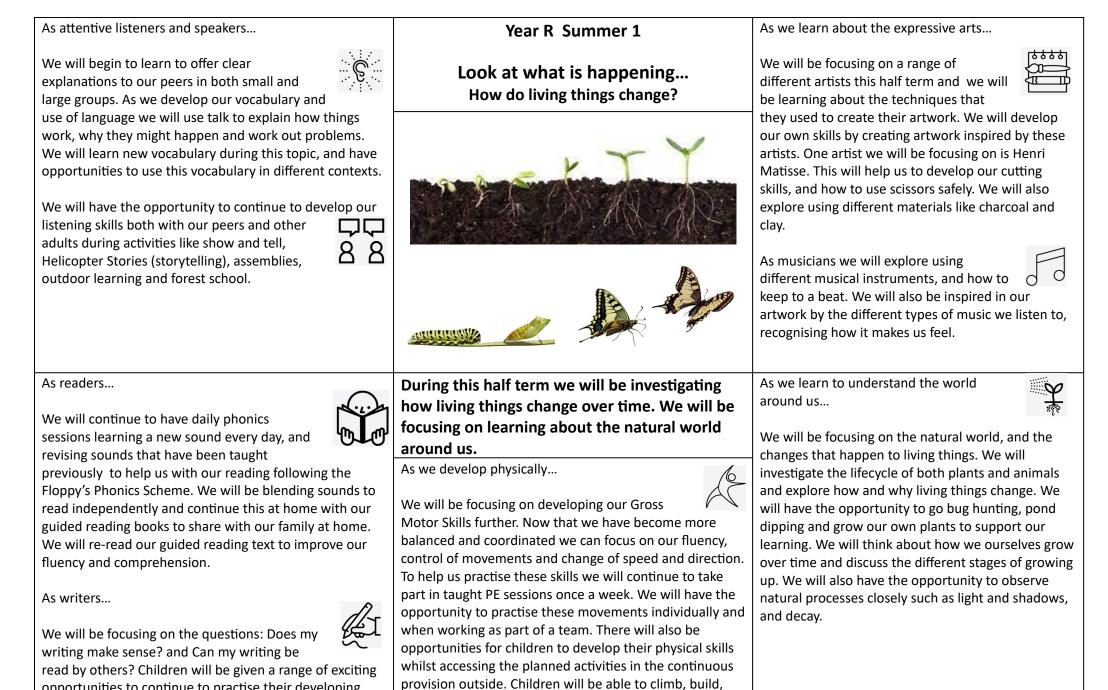

This topic focuses on changes all around us such as growing up, growing plants and life cycles. We will explore how things change over time. This topic builds on our knowledge of the world around us, and experiences we have already had. We will build on our knowledge of animals, habitats and seasonal changes.